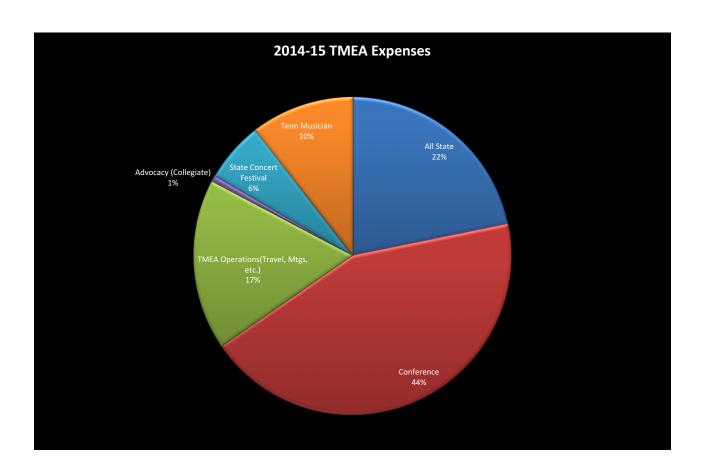

## Expenses

## **EXPENSES**

July 1, 2014 - July 30, 2015 Expenses

| All State                 | \$47,239.90 |
|---------------------------|-------------|
| Conference                | \$94,496.66 |
| TMEA Operations(Travel, N | \$37,522.16 |
| Advocacy (Collegiate)     | \$1,454.92  |
| State Concert Festival    | \$13,327.42 |
| Tenn Musician             | \$22,686.37 |
|                           |             |

Total \$216, 727.43