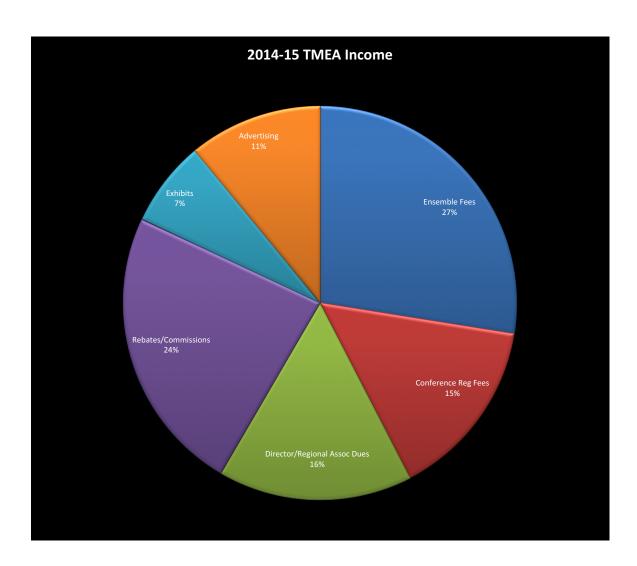

## Tennessee Music Education Association INCOME

July 1, 2014 - July 30, 2015

| Ensemble Fees                | \$74,730.00 |
|------------------------------|-------------|
| Conference Reg Fees          | \$40,535.37 |
| Director/Regional Assoc Dues | \$43,286.00 |
| Rebates/Commissions          | \$63,981.60 |
| Exhibits                     | \$19,289.84 |
| Advertising                  | \$29,690.00 |
|                              |             |

Total \$271,512.81